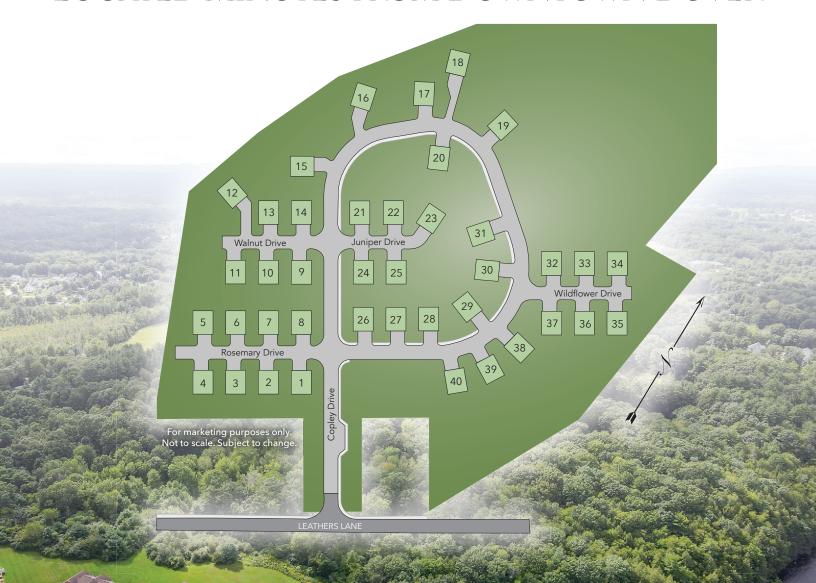

## **40 DETACHED SINGLE-FAMILY CONDO UNITS**

Located Minutes From Downtown Dover

## 3 BEDROOMS | 2.5 BATHS | SINGLE-CAR GARAGE

WELCOME TO COPLEY COMMONS, A NEW COMMUNITY OFFERING 40 DETACHED SINGLE-FAMILY CONDO UNITS IN DOVER, NEW HAMPSHIRE. THESE LOW-MAINTENANCE CONDOS COMBINE CONVENIENCE WITH THE LUXURY OF A STAND-ALONE SINGLE FAMILY HOME. WITH SEVERAL FLOOR PLANS AND CUSTOMIZABLE INTERIOR FINISHES, A LOW-MAINTENANCE LIFESTYLE IS JUST WITHIN REACH. COPLEY COMMONS GIVES HOMEOWNERS A LOCAL RESIDENTIAL FEEL ALL WHILE BEING WITHIN TWO MILES OF VIBRANT DOWNTOWN DOVER AND COMMUTER ROUTES.