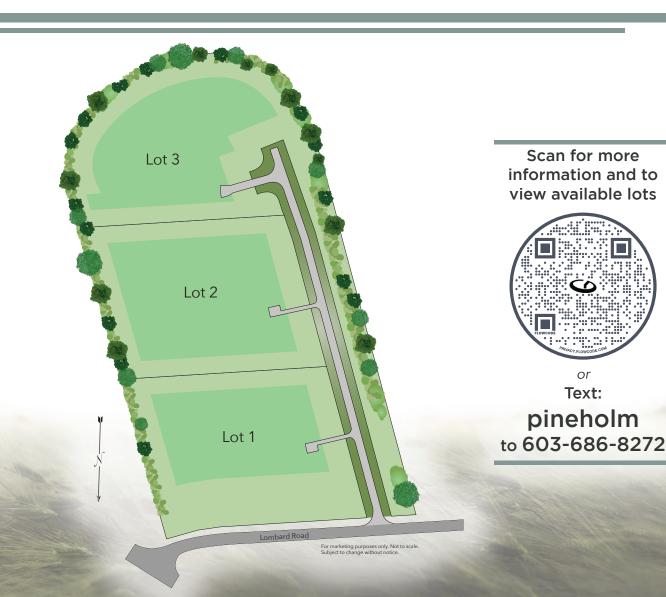

## 3 Luxury Lots in Arundel, Maine

Custom options and floorplans just minutes from Maine's coast

Welcome to Pineholm Estates, a new three lot subdivision in an amazing location in Arundel, Maine. These luxurious custom homes will be built on the grounds of an old harness racing practice track, surrounded by a natural treeline and Goff Mill Brook. Each lot is 3-4 acres allowing for construction of any size home, plus an additional barn, detached garage or workshop to suit your needs.

Custom lot and home packages for Pineholm Estates begin in the low \$800's. Each lot features unlimited floor plan options.