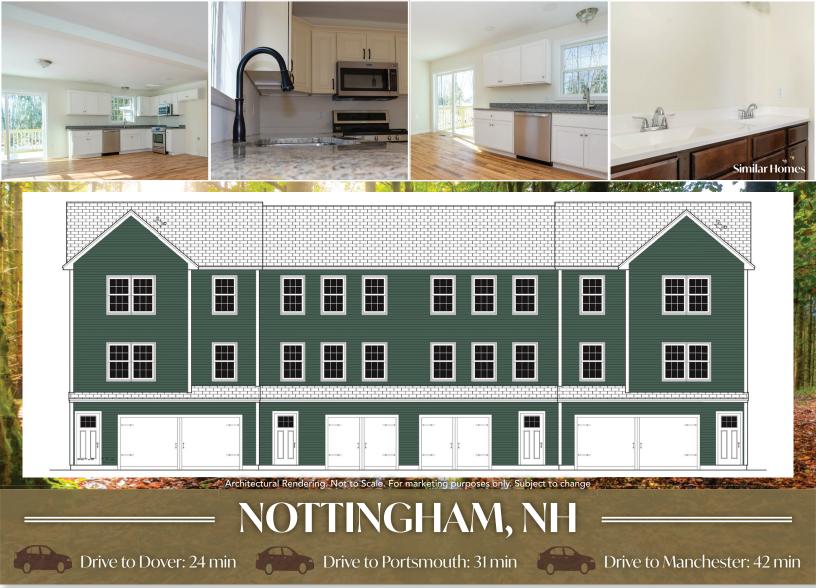

## THREE 4-UNIT BUILDINGS | 2-3 BEDROOMS | DRIVE-UNDER GARAGE

Homeowners can appreciate a life of convenience at Timber Ridge East. Located only minutes from the Lee Traffic Circle, this 12-unit townhome community in Nottingham, NH, offers proximity to major routes and local conveniences. Visit Durham for shopping and restaurants or spend time enjoying the outdoors at Mendum's Pond or Lee Town Forest – all only minutes away. Homeowners will enjoy low-maintenance living and easy access to all the Seacoast has to offer.