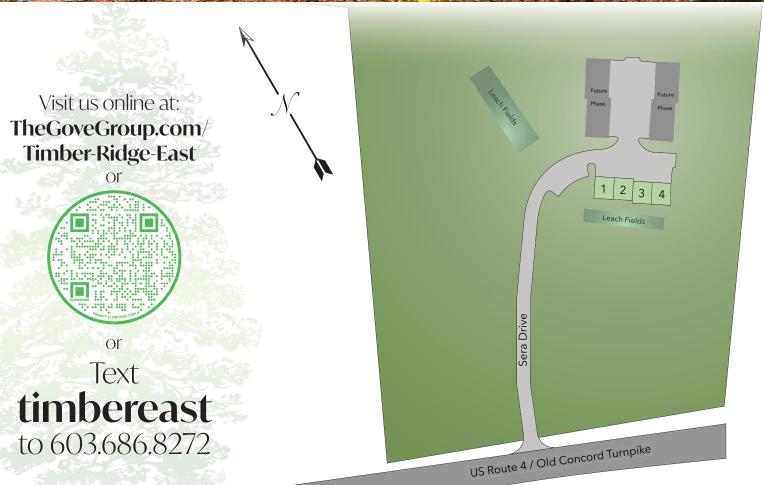

## THREE 4-UNIT BUILDINGS | 2-3 BEDROOMS | DRIVE-UNDER GARAGE

Homeowners can appreciate a life of convenience at Timber Ridge East. Located only minutes from the Lee Traffic Circle, this 12-unit townhome community in Nottingham, NH, offers proximity to major routes and local conveniences. Visit Durham for shopping and restaurants or spend time enjoying the outdoors at Mendum's Pond or Lee Town Forest – all only minutes away. Homeowners will enjoy low-maintenance living and easy access to all the Seacoast has to offer.