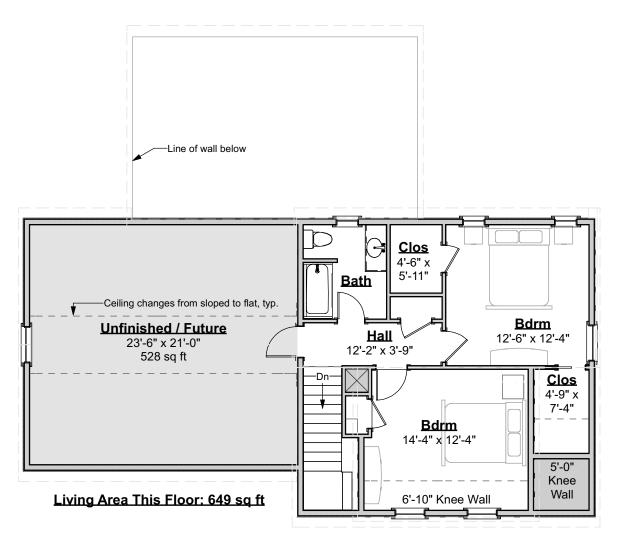

ighting
- 7. Material selections (flooring, siding, roofing, paint colors, etc.)
- 8. Other furnishings
- 9. Landscaping, paving and walkways
- 10. Gutters, shutters and other exterior trim components
- 11. Deck size, railing style, stair location, etc.
- 12. Amount of exposed basement and/or wood framed walls at basement.

These images are not of any specific building site. Sun and view through windows will vary, as will the site around the house on the exterior and the slope of the land.

# **Cottage Divan Premier**

525.129.v2 © 2010-2018 Art Form Architecture, all rights reserved . You may not build this design without purchasing a license, even if you make changes. This design may have geographic restrictions.



603-431-9559







603-431-9559





Artform Home Plans

603-431-9559



## **Second Floor Plan**



## **Foundation Plan**



525.129.v2 © 2010-2018 Art Form Architecture, all rights reserved . You may not build this design without purchasing a license, even if you make changes. This design may have geographic restrictions.



603-431-9559



#### **Front Elevation**





## **Right Elevation**



525.129.v2 © 2010-2018 Art Form Architecture, all rights reserved . You may not build this design without purchasing a license, even if you make changes. This design may have geographic restrictions.



603-431-9559



### **Rear Elevation**





#### **Left Elevation**