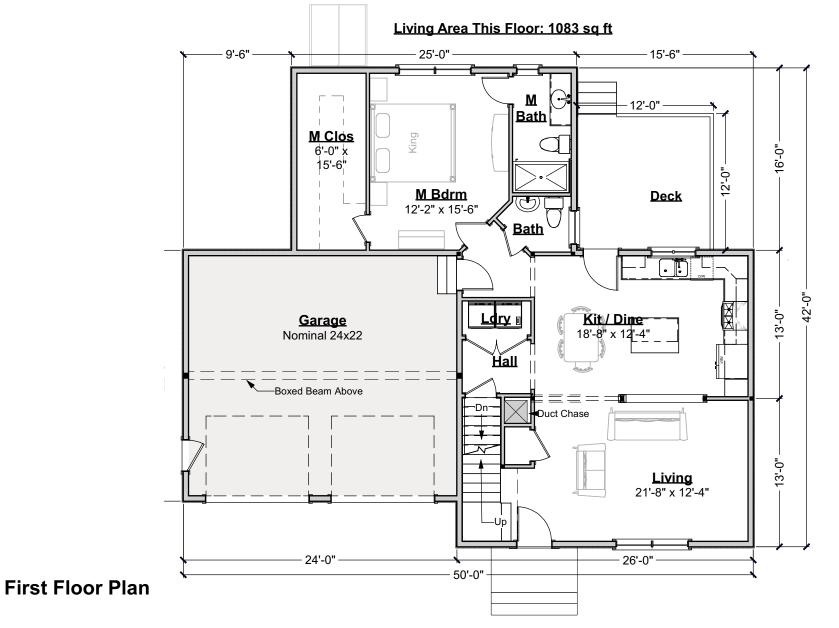

alusters or low walls at stairs
- 6. Lighting
- 7. Material selections (flooring, siding, roofing, paint colors, etc.)
- 8. Other furnishings
- 9. Landscaping, paving and walkways
- 10. Gutters, shutters and other exterior trim components
- 11. Deck size, railing style, stair location, etc.
- 12. Amount of exposed basement and/or wood framed walls at basement.

These images are not of any specific building site. Sun and view through windows will vary, as will the site around the house on the exterior and the slope of the land.

# **Cottage Divan Premier**

525.129.v2 © 2010-2018 Art Form Architecture, all rights reserved . You may not build this design without purchasing a license, even if you make changes. This design may have geographic restrictions.



603-431-9559







603-431-9559





Artform Home Plans

603-431-9559



## **Second Floor Plan**



## **Foundation Plan**



525.129.v2 © 2010-2018 Art Form Architecture, all rights reserved . You may not build this design without purchasing a license, even if you make changes. This design may have geographic restrictions.



603-431-9559



#### **Front Elevation**





## **Right Elevation**



525.129.v2 © 2010-2018 Art Form Architecture, all rights reserved . You may not build this design without purchasing a license, even if you make changes. This design may have geographic restrictions.



603-431-9559



### **Rear Elevation**





#### **Left Elevation**