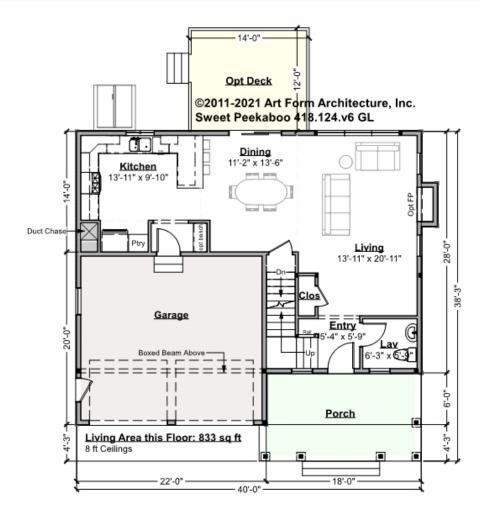

## **First Floor**

|        | Area           | Beds | Baths |  |
|--------|----------------|------|-------|--|
| Main   | 833 SF         | 0    | 0.5   |  |
| Future | 0 SF           | 0    | 0     |  |
| Apt    | 0 SF           | 0    | 0     |  |
| Total  | 833 SF         | 0    | 0.5   |  |
|        | Ceiling Height |      |       |  |

Shown 8'-0" Possible\* 8'-0"

<u>Use of this document</u> is governed by our Terms and Conditions, found on our website: <a href="http://www.artformhomeplans.com/TermsConditions.a5w">http://www.artformhomeplans.com/TermsConditions.a5w</a>