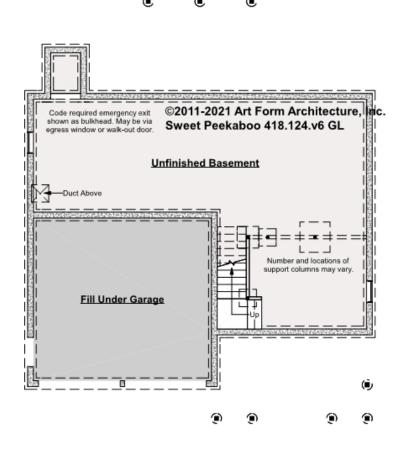

#### **Basement Floor**

|        | Area           | Beds    | Baths |  |  |
|--------|----------------|---------|-------|--|--|
| Main   | 0 SF           | 0       | 0     |  |  |
| Future | 0 SF           | 0       | 0     |  |  |
| Apt    | 0 SF           | 0       | 0     |  |  |
| Total  | 0 SF           | 0       | 0     |  |  |
|        | Ceiling Height |         |       |  |  |
|        | Show           | n 7'-8" |       |  |  |
|        |                |         |       |  |  |

<sup>\*</sup> See Major Change information on plan page for cost

Possible\* 9'-0"

 $\underline{\textbf{Use of this document}} \text{ is governed by our } \textbf{Terms and Conditions}, \text{ found on our website:} \\ \underline{\textbf{http://www.artformhomeplans.com/TermsConditions.a5w}}$ 