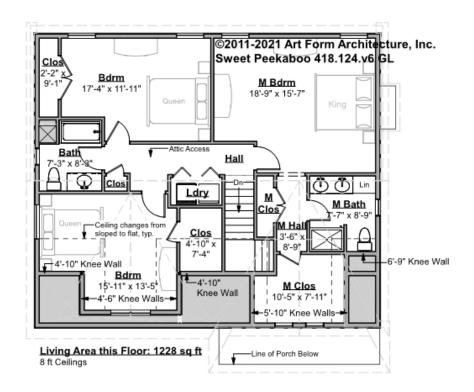

#### **Second Floor**

|        | Area           | Beds  | Baths |  |  |
|--------|----------------|-------|-------|--|--|
| Main   | 1228 SF        | 3     | 2     |  |  |
| Future | 0 SF           | 0     | 0     |  |  |
| Apt    | 0 SF           | 0     | 0     |  |  |
| Total  | 1228 SF        | 3     | 2     |  |  |
|        | Ceiling Height |       |       |  |  |
|        | Shown          | 8'-0" |       |  |  |
|        | Possible*      | 9'-0" |       |  |  |